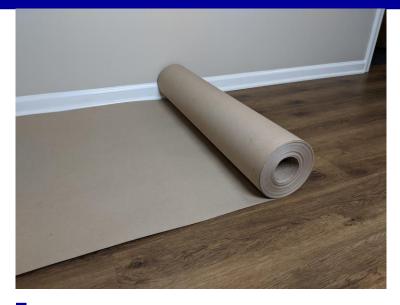

### **Industrial Grade Temporary Surface Protection Board**

**Product Description:** *Blue Shield F22* is a durable, industrial strength hard surface protection product.

**Composition:** Consists of a single ply, moisture resistant, recycled fiberboard

### Impact

22 mil thick, high density fiberboard protects against dents, digs and equipment movement.

## Durable

Resists tearing and abrasion, F22 can withstand the most rigorous job site applications.

### Water Resistant

F22 features a water resistant, fiber chemistry temporarily holding out liquids.

### **Breathable**

Will not trap moisture that could lead to mold or curing issues of newly finished flooring.