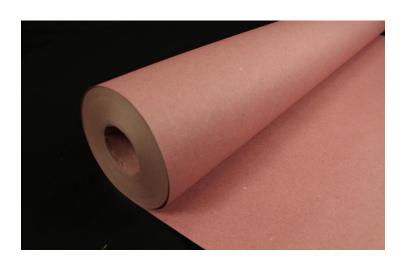

# **Red Rosin Paper**

**Product Description:** Red Rosin Paper is a medium

weight, sized red recycled kraft sheet

**Roll Size:** 

Widths: 36" Length: 167'

Put Up: 83 rolls per pallet

Red Rosin Paper weighs 21 lbs per MSF, 10.5 lbs per

roll.