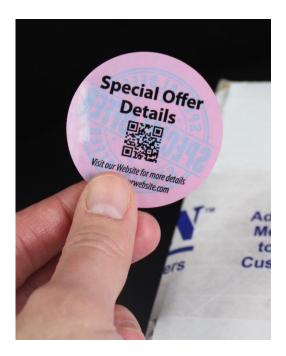

#### **LABEL OPTIONS**

Top Image: Up to 4 Color Process Printing

Concealed Image: One Color Printed - Bar Codes,

QR Codes, Instructions, Offer Details

Size: 2" OD Circle