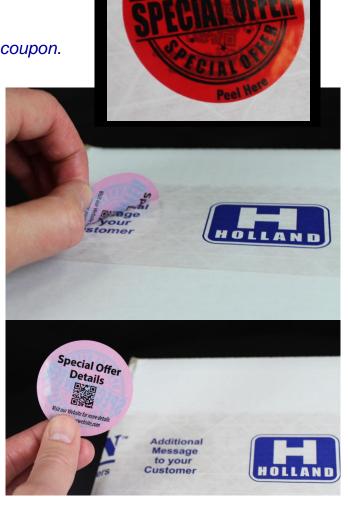

### **HOW IT WORKS?**

- 1. Water Activated Tape is custom printed with branding information.
- 2. Specialty labels are printed on two sides with a message and a concealed offer or promotion.
- **3.** Labels are applied to the tape at a set distance from one another.
- 4. Labels are designed to peel cleanly from the tape surface without any residual adhesive on the coupon.
- **5.** The resulting coupon can easily be redeemed based on set instructions.

#### **LABEL OPTIONS**

Top Image: Up to 4 Color Process Printing

Concealed Image: One Color Printed - Bar Codes,

QR Codes, Instructions, Offer Details

Size: 2" OD Circle