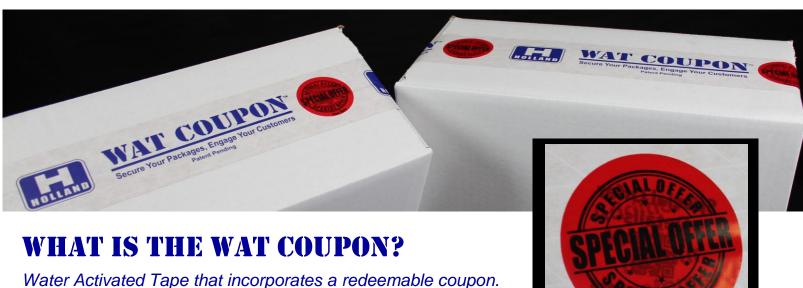

# WAT COUPON

Secure Your Packages, Engage Your Customers

**Patent Pending** 

### **HOW IT WORKS?**

- 1. Water Activated Tape is custom printed with branding information.
- 2. Specialty labels are printed on two sides with a message and a concealed offer or promotion.
- **3.** Labels are applied to the tape at a set distance from one another.
- 4. Labels are designed to peel cleanly from the tape surface without any residual adhesive on the coupon.
- **5.** The resulting coupon can easily be redeemed based on set instructions.