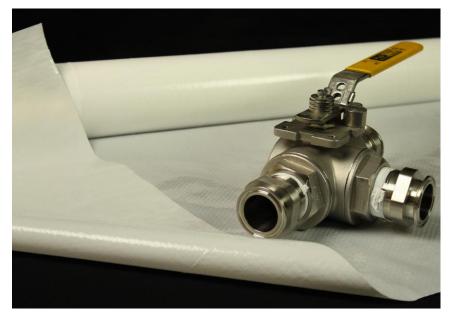

## **Woven Strength**

Blue Shield Woven Wrap is highly durable, tear resistant product. The woven construction provides outstanding tensile, tear and burst strength while remaining lightweight and easy to form in wrapping applications.

### **Barrier Protection**

Woven Wrap is coated with white pigmented polyethylene which provides a resistant barrier to moisture, grease and oils. Unlike some competitors, Woven Wrap is coated with a full mil of polyethylene to assure a proper barrier.

**Product Description:** Blue Shield Woven Wrap is a 100% synthetic, high strength barrier product that provided outstanding tear resistance.

**Composition:** Woven Wrap is a UV stabilized, 58 GSM woven fabric coated with 20 GSM white PP/PE on one side.