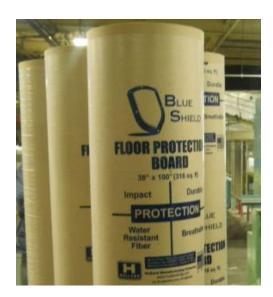

## **Heavy Duty Temporary Surface Protection Board**

**Product Description:** *Blue Shield F45* is a durable, heavy duty hard surface protection product.

Composition: Consists of a single ply, moisture resistant,

recycled fiberboard

**Specifications:** 

Caliper: 45 mil
Width: 38 in
Length: 100 LF
Roll Weight: 50 lbs
Pallet Weight: 830 lbs
Put Up: 16 rolls per pallet

# **Impact**

45 mil thick, high-density fiberboard protects against dents, digs and equipment movement.

# **Durable**

Resists tearing and abrasion, F45 can withstand the most rigorous job site

# F45 PROTECTION

## **Water Resistant**

F45 features a water resistant, fiber chemistry temporarily holding out liquids.

### **Breathable**

Will not trap moisture that could lead to mold or curing issues of newly finished flooring.