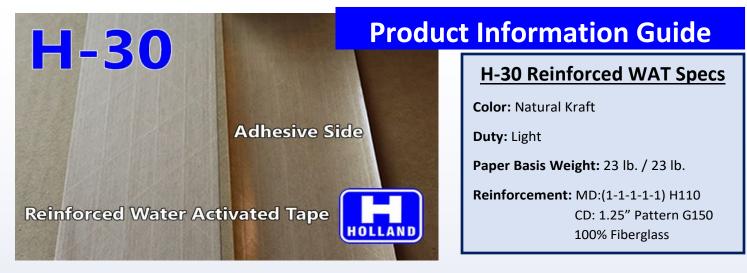

Product Classification: Reinforced Water Activated Tape – Light Duty Grade

**Intended Use:** Closure of Corrugated Boxes – works well on recycled and virgin fiber corrugated boxes. Not intended closure solution for wax coated, clay coated or plastic boxes.

Primary Components: Virgin Kraft Paper, Fiberglass Reinforcement, Starch Based Adhesive, PP Based Laminate

**Application Instructions:** Use a dedicated water activated tape dispenser with clean brushes and water temperature of 110°F to dispense tape. Apply tape to the corrugate box by applying steady pressure in an outward motion from the middle of the box extending 3"+ down the side panels of the box.