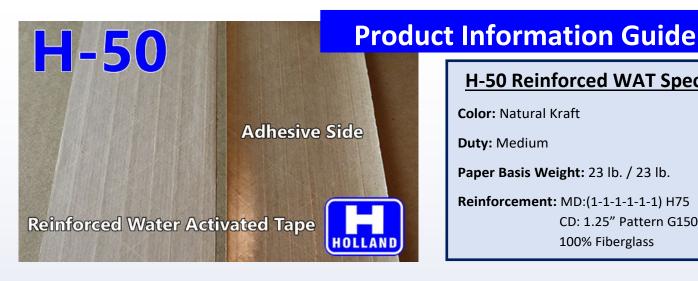

## H-50 Reinforced WAT Specs

Color: Natural Kraft

**Duty: Medium** 

Paper Basis Weight: 23 lb. / 23 lb.

Reinforcement: MD:(1-1-1-1-1) H75

CD: 1.25" Pattern G150

100% Fiberglass

Product Classification: Reinforced Water Activated Tape – Medium Duty Grade

Intended Use: Closure of Corrugated Boxes – works well on recycled and virgin fiber corrugated boxes. Not intended closure solution for wax coated, clay coated or plastic boxes.

Primary Components: Virgin Kraft Paper, Fiberglass Reinforcement, Starch Based Adhesive, PP Based Laminate