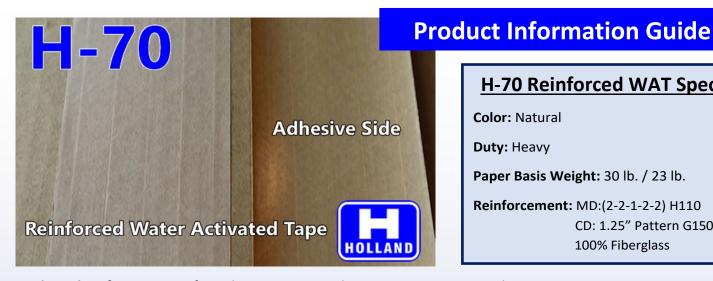

## H-70 Reinforced WAT Specs

Color: Natural

**Duty:** Heavy

Paper Basis Weight: 30 lb. / 23 lb.

**Reinforcement:** MD:(2-2-1-2-2) H110

CD: 1.25" Pattern G150

100% Fiberglass

**Product Classification:** Reinforced Water Activated Tape – Heavy Duty Grade

Intended Use: Closure of Corrugated Boxes – works well on recycled and virgin fiber corrugated boxes. Not intended closure solution for wax coated, clay coated or plastic boxes.

Primary Components: Virgin Kraft Paper, Fiberglass Reinforcement, Starch Based Adhesive, PP Based Laminate