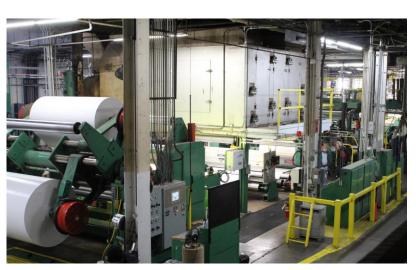

# CAPABILITY OVERVIEW

#### **Coating & Laminate Options**

Co-Extrusion Coating & Laminating – Up to 103" wide, 60" OD

Water Based Coating – Up to 114" wide, 60" OD