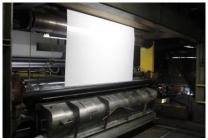

#### **Coating & Laminate Options**

Co-Extrusion Coating & Laminating – Up to 103" wide, 60" OD

Water Based Coating – Up to 114" wide, 60" OD