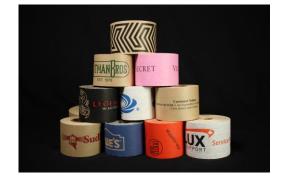

## **Tape Options**

Style: Reinforced (8 Grades Available) or Non-Reinforced (3 Grades Available)

**Tape Color:** Natural, White, Pure White **Roll Widths:** 60mm, 70mm, 72mm & 3" **Roll Lengths:** 375', 450', 500', 600'

#### **Printing Options**

**Printing Type:** Flexographic **# of Colors:** Up to 6 colors **Minimum Order:** 15 cases