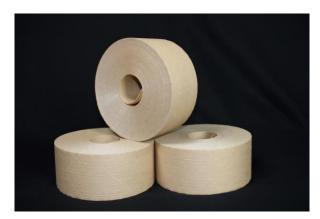

## **Tape Options**

Style: Reinforced (8 Grades Available) or Non-Reinforced (3 Grades Available)

**Tape Color:** Natural, White, Pure White **Roll Widths:** 60mm, 70mm, 72mm & 3" **Roll Lengths:** 375', 450', 500', 600'