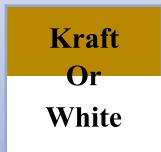

## Heavy Duty Heat Seal Stay Tape

Color: Natural or White Duty: Heavy Paper Basis Weight: 90 lb(White) 97 lb (Nat) Reinforcement: None Recyclable: YES

Product Classification: Non-Reinforced, Heavy Duty Heat Seal Stay Tape

**Storage Guidelines:** Ideal storage conditions are 60-70°F with relative humidity of 40-50%. Product performance is guaranteed for 1 year from date of purchase.

| Standard Product Sizes and Put Ups                                                             |         |                    |                       |                  |            |
|------------------------------------------------------------------------------------------------|---------|--------------------|-----------------------|------------------|------------|
| Item No.                                                                                       | Color   | Width x Length     | <b>Rolls Per Case</b> | Cases Per Pallet | Stock Item |
| 520W                                                                                           | Natural | 0.75 IN x 650 LF   | 38                    | 40               | NO         |
| 521W                                                                                           | Natural | 0.875 IN x 650 LF  | 32                    | 40               | YES        |
| 606W                                                                                           | Natural | 0.875 IN x 1550 LF | 12                    | 45               | YES        |
| 555W                                                                                           | White   | 0.75 IN x 575 LF   | 38                    | 40               | NO         |
| 556W                                                                                           | White   | 0.875 IN x 575 LF  | 32                    | 40               | YES        |
| 608W                                                                                           | White   | 0.875 IN x 1400 LF | 12                    | 45               | NO         |
| Custom sizes may be available, consult your Holland sales representative for more information. |         |                    |                       |                  |            |