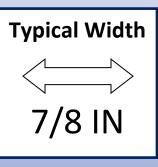

**Storage Guidelines:** Ideal storage conditions are 60-70°F with relative humidity of 40-50%. Product performance is guaranteed for 1 year from date of purchase.

| Standard Product Sizes and Put Ups                                                             |         |                    |                       |                  |            |
|------------------------------------------------------------------------------------------------|---------|--------------------|-----------------------|------------------|------------|
| Item No.                                                                                       | Color   | Width x Length     | <b>Rolls Per Case</b> | Cases Per Pallet | Stock Item |
| 520W                                                                                           | Natural | 0.75 IN x 650 LF   | 38                    | 40               | NO         |
| 521W                                                                                           | Natural | 0.875 IN x 650 LF  | 32                    | 40               | YES        |
| 606W                                                                                           | Natural | 0.875 IN x 1550 LF | 12                    | 45               | YES        |
| 555W                                                                                           | White   | 0.75 IN x 575 LF   | 38                    | 40               | NO         |
| 556W                                                                                           | White   | 0.875 IN x 575 LF  | 32                    | 40               | YES        |
| 608W                                                                                           | White   | 0.875 IN x 1400 LF | 12                    | 45               | NO         |
| Custom sizes may be available, consult your Holland sales representative for more information. |         |                    |                       |                  |            |