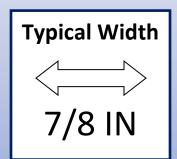

performance is guaranteed for 1 year from date of purchase.

| Standard Product Sizes and Put Ups                                                             |         |                    |                |                  |            |
|------------------------------------------------------------------------------------------------|---------|--------------------|----------------|------------------|------------|
| Item No.                                                                                       | Color   | Width x Length     | Rolls Per Case | Cases Per Pallet | Stock Item |
| 511W                                                                                           | Natural | 0.75 IN x 900 LF   | 38             | 40               | NO         |
| 512W                                                                                           | Natural | 0.875 IN x 900 LF  | 32             | 40               | YES        |
| 609W                                                                                           | Natural | 0.875 IN x 2150 LF | 12             | 45               | NO         |
| 553W                                                                                           | White   | 0.75 IN x 1020 LF  | 38             | 40               | NO         |
| 554W                                                                                           | White   | 0.875 IN x 1020 LF | 32             | 40               | NO         |
| 852W                                                                                           | White   | 0.875 IN x 2550 LF | 12             | 45               | NO         |
| Custom sizes may be available, consult your Holland sales representative for more information. |         |                    |                |                  |            |