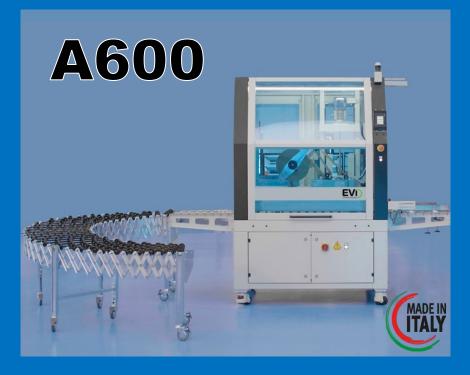

## WAT Case Sealing Technology

The A600 Automated, Random Size WAT Case Sealer utilizes EVI's patent head technology to secure seal corrugated boxes up to 600mm wide x 600mm tall with water activated tape.

The A600 adjusts automatically to the size of the box with smooth, servo-driven control and applies a properly sized piece of water activated tape to the top and bottom of the box.

## A600 – Automated, Random Size WAT Case Sealer