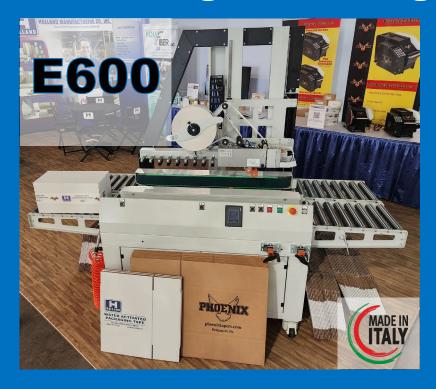

## WAT Case Sealing Technology

The E600 Uniform Size WAT Case Sealer utilizes EVI's patent head technology to secure seal corrugated boxes up to 600mm wide x 600mm tall with water activated tape.

The E600 adjusts to the size of the box by turning a set of precise, metered hand cranks. The smooth, side belt drive translates the box and the machine applies a properly sized piece of water activated tape to the top and bottom of the box.

## **E600 – Uniform Size WAT Case Sealer**

## **Key Features**

- Innovative water pump to ensure proper moistening and maximum adhesion.
- Unique air piston driven 4-roller wipe down system ensures that cases stay closed.
- Smooth infeed and carton indexing for maximum throughput.
- Pneumatic raising bottom head allows for tape roll changes above the conveyor line (no crawling on the floor to mount and thread the tape).
- PLC driven touch screen controller with up to 5 language prompts.
- More economical than the A600 and M600; for applications that change box size less often.