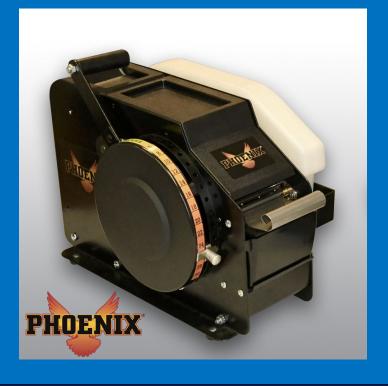

## Phoenix M-1 – Manual WAT Dispenser

## **WAT Application Equipment**

The Phoenix M-1 will dispense water activated tape in lengths up to 30" in a single pull of the handle. For longer lengths of tape, pull the handle multiple times to the desired length is dispensed. The M-1 dispenses tapes from 1.5" through 3" wide.

Like all Phoenix® equipment, the M-1 is built using steel construction with baked enamel finish to prevent corrosion. A convenient utility top stores markers, carton knives, hand stamps, etc.