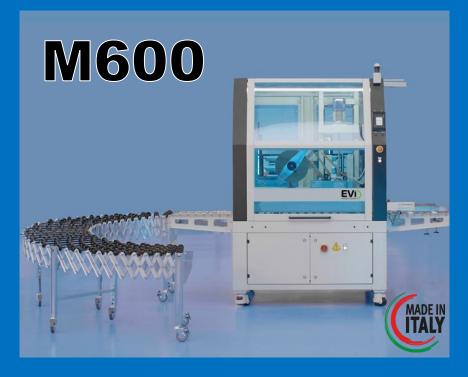

## **WAT Case Sealing Technology**

The M600 Semi-Automated, Random Size WAT Case Sealer utilizes EVI's patent head technology to secure seal corrugated boxes up to 600mm wide x 600mm tall with water activated tape.

The M600 adjusts to the size of the box via operator input into the HMI screen. After accurately adjusting to the directed size, the M600 applies water activated tape to the top and bottom of the box.

## M600 – Semi-Automated, Random Size WAT Case Sealer