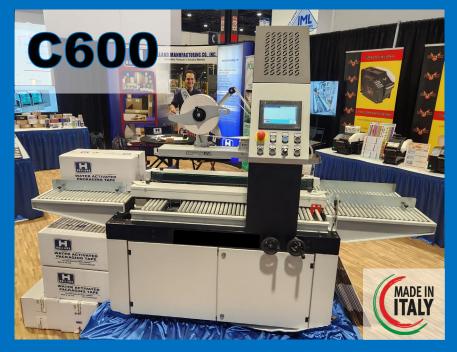

## WAT Case Sealing Technology

The C600 Uniform Size WAT Case Sealer utilizes EVI's patent head technology to secure seal corrugated boxes up to 600mm wide x 600mm tall with water activated tape.

The C600 adjusts to the size of the box by turning a set of precise, metered hand cranks. The smooth, side belt drive translates the box and the machine applies a properly sized piece of water activated tape to the top and bottom of the box.

## C600 – Uniform Size WAT Case Sealer